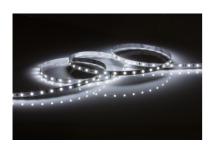

## 12V IP20 LED Flex Daylight 6000K (5 metres)

www.mlaccessories.co.uk

| MLA PART CODE                            | LFX512DL                                       |
|------------------------------------------|------------------------------------------------|
| DESCRIPTION                              | 12V IP20 LED Flex Daylight 6000K (5 metres)    |
| NET WEIGHT (KG)                          | 0.072                                          |
| DIMENSIONS (MM)                          | Length - 5300<br>Width - 8<br>Projection - 1.2 |
| CLASS                                    | III                                            |
| IP RATING                                | IP20                                           |
| WATTAGE (W)                              | 4.8                                            |
| LAMP TECHNOLOGY                          | LED                                            |
| LAMP INCLUDED                            | Yes                                            |
| LUMENS (LM)                              | 520                                            |
| LUMEN TOLERANCE                          | 5%                                             |
| EFFICACY (LM/W)                          | 113.9                                          |
| CIRCUIT WATTAGE (W)                      | 4.5                                            |
| ССТ                                      | 6000K                                          |
| LIGHT COLOUR                             | Daylight                                       |
| CRI                                      | >80                                            |
| SDCM                                     | <6                                             |
| BEAM ANGLE (DEGREES)                     | 120                                            |
| LIFE SPAN (HRS)                          | 35,000                                         |
| L70B50 LIFESPAN (HRS)                    | 54,000                                         |
| DIMMABLE                                 | Driver dependent                               |
| OPERATING TEMPERATURE                    | -20~45°C                                       |
| INPUT VOLTAGE                            | 12V DC                                         |
| CABLE LENGTH (M)                         | 0.3                                            |
| WARRANTY                                 | 3year(s)                                       |
| ORIGIN OF MANUFACTURE                    | China                                          |
| DECLARATION OF CONFORMITY (HELD ON FILE) | Yes                                            |
| EAN                                      | 5056270822113                                  |